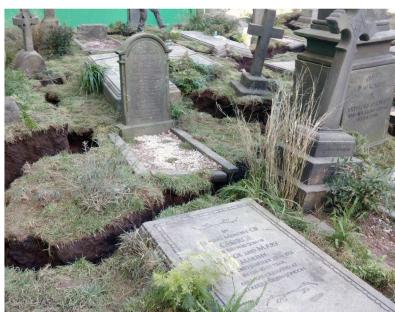

# THE CROWN (Series 4) Greens Superviser (Spain)

4 Episodes

#### THE CROWN (Series 3)

Greens Superviser (Spain) 6 Episodes