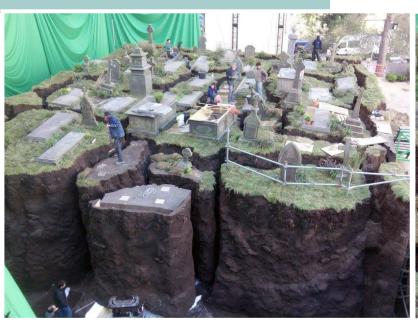

# THE CROWN (Series 4) Greens Superviser (Spain)

4 Episodes

#### THE CROWN (Series 3)

Greens Superviser (Spain) 6 Episodes